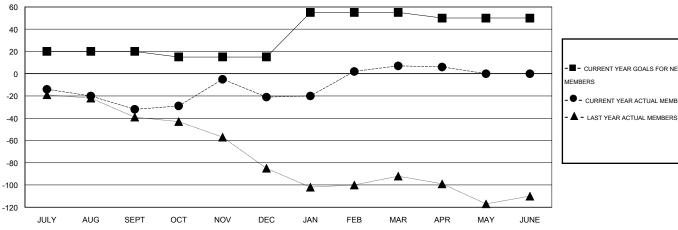

## GOALS AND ACTUAL NEW CLUBS CUMULATIVE

| _     | CURRENT YEAR GOALS FOR NEW |
|-------|----------------------------|
| 1EMBE | ERS                        |

CURRENT YEAR ACTUAL MEMBERS

| DROPPED CLUBS: 0 |     |
|------------------|-----|
| DROPPED MEMBERS  |     |
| DECEASED         | 5   |
| CLUB CANCELLED   | 0   |
| OTHER            | 130 |
| TOTAL            | 135 |